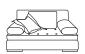

Owen Ottoman Sizes: \*177.8cm W x 76.2cm D x 36.8cm H

Owen Daybed: 190.5cm W x 91.4cm D x 38.1cm H

Owen RAF Chaise 152.4cm W x 190.5cm L

Owen Armless Chaise 71.1cm W x 190.5cm L

Owen Chaise & Half 152.4cm W x 190.5cm L