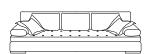

Owen XL - 279.4cm W

Owen Sofa - 248.9cm W

Owen Condo - 218.4cm W

Owen Loveseat - 182.9cm W

Owen Chair & Half - 152.4cm W

Owen Armless Club Chair - 71.1cm W

Owen Side View

Owen Top View