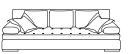

Owen XL - 279.4cm W

Owen Sofa - 248.9cm W

Owen Condo - 218.4cm W

Owen Loveseat - 182.9cm W

Owen Chair & Half - 152.4cm W

Owen Armless Club Chair - 71.1cm W

Owen Side View

Owen Top View