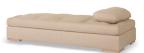

Owen Ottoman Sizes: \*177.8cm W x 76.2cm D x 36.8cm H

Owen Daybed: 190.5cm W x 91.4cm D x 38.1cm H

Owen RAF Chaise 152.4cm W x 190.5cm L

Owen Armless Chaise 71.1cm W x 190.5cm L

Owen Chaise & Half 152.4cm W x 190.5cm L