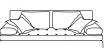

Owen XL - 279.4cm W

Owen Sofa - 248.9cm W

Owen Condo - 218.4cm W

Owen Loveseat - 182.9cm W

Owen Chair & Half - 152.4cm W

Owen Armless Club Chair - 71.1cm W

Owen Side View

Owen Top View