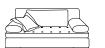

Owen Ottoman Sizes: \*177.8cm W x 76.2cm D x 36.8cm H

Owen Daybed: 190.5cm W x 91.4cm D x 38.1cm H

Owen RAF Chaise 152.4cm W x 190.5cm L

Owen Armless Chaise 71.1cm W x 190.5cm L

Owen Chaise & Half 152.4cm W x 190.5cm L